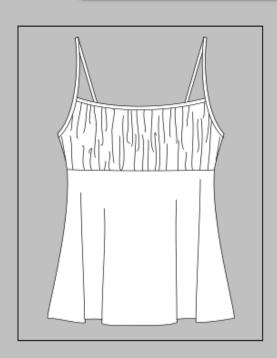

#### **Garment Scenario**

- Traditional department store
- Junior's spaghetti-strap gathered top
- Moderate price line of \$35
- Cotton and Polyester
- A poor seller in Spring 2012
- It came in 3 colors, White, Pink, and Tangerine Tango

# Strengths / Opportunities

- Price is affordable for upper-middle class shopper
- Great layering piece
- Versatile for young shoppers

### Weaknesses / Challenges

- Spaghetti-straps require certain under garments
- It was only offered in bright colors
- It is not school appropriate for Juniors