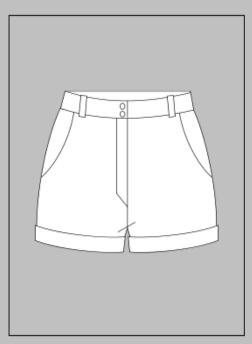

IC CONSTRUCTION DYED OR PRINTED COUNTRY OF ORIGIN FINDINGS/ TRIMS / DECORATIVE DETAILS CLOSEURE TYPE - 1 | Adjustable Strap CLOSEURE TYPE - 2 THREAD - FIBER CONTENT 100% polyester DECORATIVE DETAILS Elastic CONSTRUCTION & SILHOUETTE COLLAR / NECKLINE TYPE Square SLEEVE TYPE Sleeveless SHAPING DEVICES USED IF ANY Gathers SILHOUETTE (DRESSES ONLY) ADDITIONAL LABEL INFORMATION Machine wash cool. Delicate. No chlorine bleach. Line dry CARE INSTRUCTIONS STITCH & SEAM INFORMATION BOTTOM HEM SEAM TYPE Edge Finish STITCH STYPE Lockstitch ARMSCYE SEAM TYPE Bound Seam STITCH STYPE Needle Bottom Coverstich COLOR / PRINT OPTIONS COLOR / PRINT 1 | Spring White COLOR / PRINT 2 Fandango Pink COLOR / PRINT 3 Cobblestone COLOR / PRINT 4 Vivid Blue

#### Camisole - Gathered Bodice





Mini Short - Cuffed



#### **GARMENT #3 - SPEC SHEET** Division : Juniors Spring 2013 STYLE # TS3550 Dept: Outerwear SIZE INFORMATION SIZE RANGE XS FABRIC INFORMATION MAIN FABRIC FIBER CONTENT 95% cotton 5% spandex FABRIC CONSTRUCTION Knit WEAVE TYPE Rib knit DYED OR PRINTED Yarn dyed COUNTRY OF ORIGIN China LINING FABRIC FIBER CONTENT LINING CONSTRUCTION WEAVE TYPE DYED OR PRINTED COUNTRY OF ORIGIN INTERFACING OR FILL FABRIC FIBER CONTENT LINING CONSTRUCTION WEAVE TYPE DYED OR PRINTED COUNTRY OF ORIGIN FINDINGS/TRIMS / DECORATIVE DETAILS CLOSEURE TYPE - 1 Buttons CLOSEURE TYPE - 2 THREAD - FIBER CONTENT 100% cotton DECORATIVE DETAILS CONSTRUCTION & SILHOUETTE COLLAR / NECKLINE TYPE | V-neck SLEEVE TYPE Set-in SHAPING DEVICES USED IF ANY SILHOUETTE (DRESSES ONLY) ADDITIONAL LABEL INFORMATION CARE INSTRUCTIONS