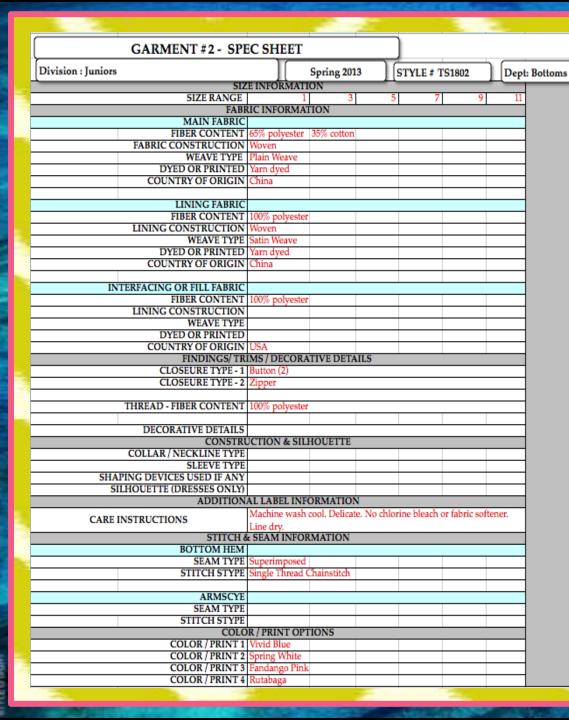

BRIC FIBER CONTENT FABRIC CONSTRUCTION DYED OR PRINTED COUNTRY OF ORIGIN FINDINGS/ TRIMS / DECORATIVE DETAILS CLOSEURE TYPE - 1 | Adjustable Strap CLOSEURE TYPE - 2 THREAD - FIBER CONTENT 100% polyester DECORATIVE DETAILS Elastic CONSTRUCTION & SILHOUETTE COLLAR / NECKLINE TYPE Square SLEEVE TYPE Sleeveless SHAPING DEVICES USED IF ANY Gathers SILHOUETTE (DRESSES ONLY) ADDITIONAL LABEL INFORMATION Machine wash cool. Delicate. No chlorine bleach. Line dry CARE INSTRUCTIONS STITCH & SEAM INFORMATION BOTTOM HEM SEAM TYPE Edge Finish STITCH STYPE Lockstitch ARMSCYE SEAM TYPE Bound Seam STITCH STYPE Needle Bottom Coverstich COLOR / PRINT OPTIONS COLOR / PRINT 1 | Spring White COLOR / PRINT 2 Fandango Pink COLOR / PRINT 3 Cobblestone COLOR / PRINT 4 Vivid Blue

#### Camisole - Gathered Bodice





Mini Short - Cuffed



#### **GARMENT #3 - SPEC SHEET** Division : Juniors Spring 2013 STYLE # TS3550 Dept: Outerwear SIZE INFORMATION SIZE RANGE XS FABRIC INFORMATION MAIN FABRIC FIBER CONTENT 95% cotton 5% spandex FABRIC CONSTRUCTION Knit WEAVE TYPE Rib knit DYED OR PRINTED Yarn dyed COUNTRY OF ORIGIN China LINING FABRIC FIBER CONTENT LINING CONSTRUCTION WEAVE TYPE DYED OR PRINTED COUNTRY OF ORIGIN INTERFACING OR FILL FABRIC FIBER CONTENT LINING CONSTRUCTION WEAVE TYPE DYED OR PRINTED COUNTRY OF ORIGIN FINDINGS/TRIMS / DECORATIVE DETAILS CLOSEURE TYPE - 1 Buttons CLOSEURE TYPE - 2 THREAD - FIBER CONTENT 100% cotton DECORATIVE DETAILS CONSTRUCTION & SILHOUETTE COLLAR / NECKLINE TYPE | V-neck SLEEVE TYPE Set-in SHAPING DEVICES USED IF ANY SILHOUETTE (DRESSES ONLY) ADDITIONAL LABEL INFORM