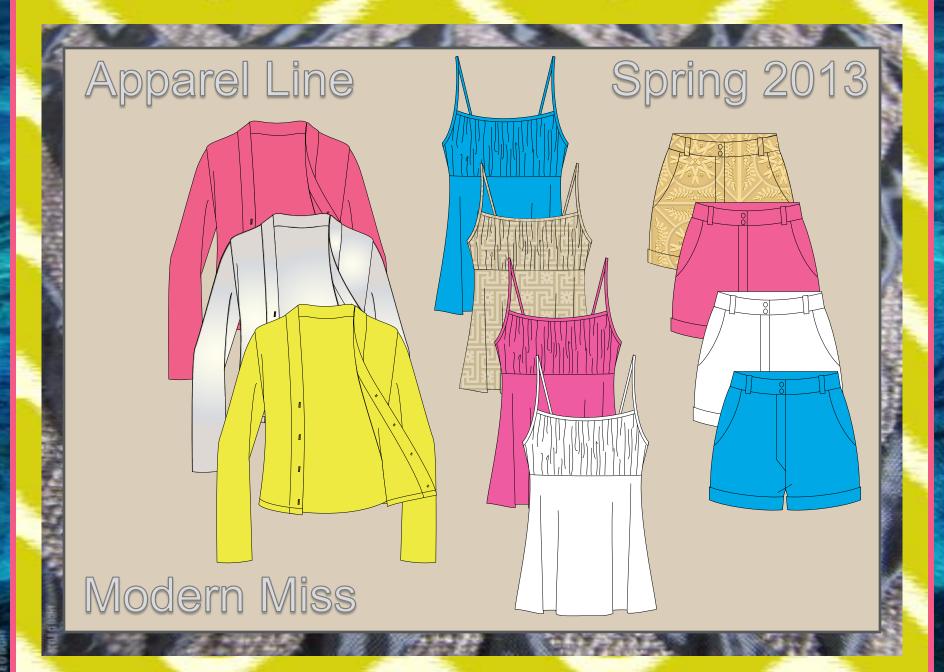

# Modern Miss

Spring 2013 Concept Board

-Modern,
Feminine, Young
-Trending, bright
color story
-Teals, Pinks, and
Neutrals

-Wearable school looks

Fun floral and stripe patterns

1

2

3