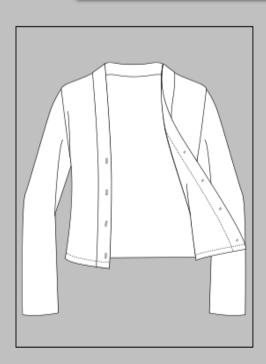

RIGIN INTERFACING OR FILL FABRIC FIBER CONTENT LINING CONSTRUCTION WEAVE TYPE DYED OR PRINTED COUNTRY OF ORIGIN FINDINGS/TRIMS / DECORATIVE DETAILS CLOSEURE TYPE - 1 Buttons CLOSEURE TYPE - 2 THREAD - FIBER CONTENT 100% cotton DECORATIVE DETAILS CONSTRUCTION & SILHOUETTE COLLAR / NECKLINE TYPE | V-neck SLEEVE TYPE Set-in SHAPING DEVICES USED IF ANY SILHOUETTE (DRESSES ONLY) ADDITIONAL LABEL INFORMATION CARE INSTRUCTIONS Machine wash cool. Delicate. No chlorine bleach. Line dry. STITCH & SEAM INFORMATION BOTTOM HEM SEAM TYPE Edge Finish STITCH STYPE | Needle Bottom Coverstitch ARMSCYE SEAM TYPE Superimposed STITCH STYPE Lockstitch COLOR / PRINT OPTIONS COLOR / PRINT 1 | Dandelion | COLOR / PRINT 2 Fog Gray COLOR / PRINT 3 Fandango Pink COLOR / PRINT 4

#### Long-Sleeve Open-Front Cardigan