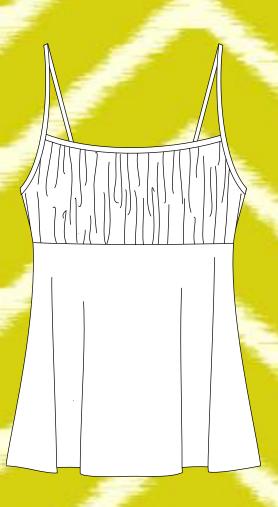

#### **Garment Scenario**

- Traditional department store
- Junior's spaghetti-strap gathered top
- Moderate price line of \$35
- Cotton and Polyester
- A poor seller in Spring 2012
- It came in 3 colors, White, Pink, and Tangerine Tango

# Strengths / Opportunities

- Price is affordable for upper-middle class shopper
- Great layering piece
- Versatile for young shoppers

### Weaknesses / Challenges

- Spaghetti-straps require certain under garments
- It was only offered in bright colors
- It is not school appropriate for Juniors